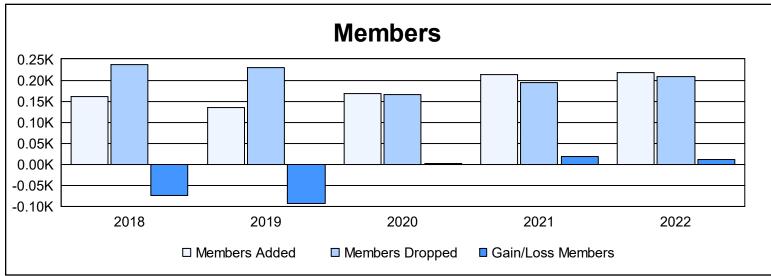

District LC 3 As of June 2022 Cumulative

| Year      | New<br>Clubs | Dropped<br>Clubs | Gain/<br>Loss<br>Clubs | New<br>Members | Charter<br>Members | Reinstate<br>Members | Transfer<br>Members | Total<br>Member<br>Added | Total<br>Members<br>Dropped | Gain/<br>Loss<br>Members |
|-----------|--------------|------------------|------------------------|----------------|--------------------|----------------------|---------------------|--------------------------|-----------------------------|--------------------------|
| 2017-2018 | 0            | 1                | -1                     | 150            | 2                  | 7                    | 3                   | 162                      | 236                         | -74                      |
| 2018-2019 | 1            | 3                | -2                     | 95             | 23                 | 4                    | 13                  | 135                      | 229                         | -94                      |
| 2019-2020 | 1            | 3                | -2                     | 136            | 24                 | 4                    | 4                   | 168                      | 166                         | 2                        |
| 2020-2021 | 3            | 2                | 1                      | 113            | 93                 | 3                    | 3                   | 212                      | 193                         | 19                       |
| 2021-2022 | 1            | 1                | 0                      | 185            | 26                 | 4                    | 4                   | 219                      | 208                         | 11                       |
| Average   | 1            | 2                | -1                     | 136            | 34                 | 4                    | 5                   | 179                      | 206                         | -27                      |